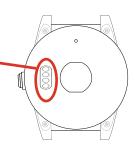

Hold down the watch side button for one second until you feel it vibrate. Click the **cancel** button to stop the emergency call and text sequence.

Check your alarm for any obvious signs of damage. Make sure the three brass discs on the back of the alarm are bright and shiny.