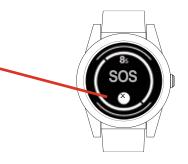

Hold down the watch side button for one second until you feel it vibrate. Click the **cancel** button to stop the emergency call and text sequence.

Check your alarm for any obvious signs of damage. Make sure the three brass discs on the back of the alarm are bright and shiny.